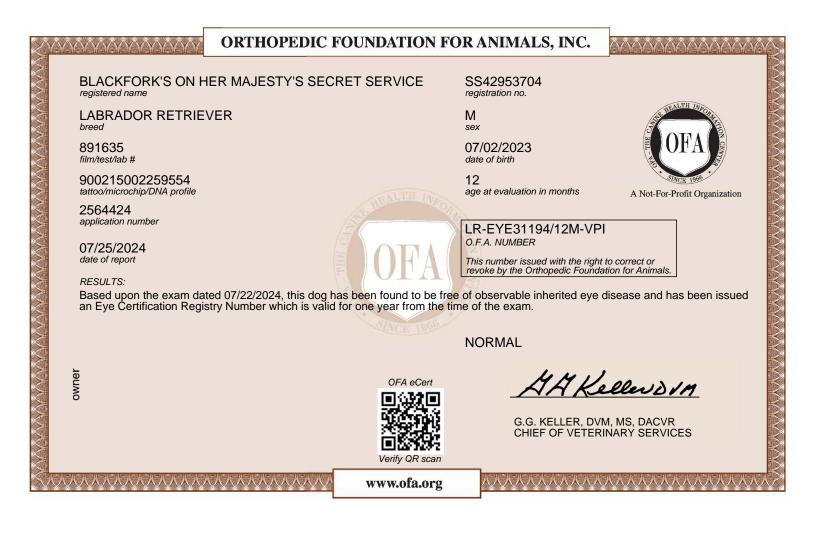

| ORTHOPEDIC FO                                                                                                                                                                       | UNDATION FO    | OR ANIMALS, INC.                                                                      |                               |
|-------------------------------------------------------------------------------------------------------------------------------------------------------------------------------------|----------------|---------------------------------------------------------------------------------------|-------------------------------|
| BLACKFORK'S ON HER MAJESTY'S SECRE                                                                                                                                                  | T SERVICE      | SS42953704<br>registration no.                                                        |                               |
| LABRADOR RETRIEVER                                                                                                                                                                  |                | M<br>sex                                                                              | Statute Internet              |
| 163670<br>film/test/lab #                                                                                                                                                           |                | 07/02/2023<br>date of birth                                                           | OF'A                          |
| 900215002259554<br>tattoo/microchip/DNA profile                                                                                                                                     |                | 15<br>age at evaluation in months                                                     | A Not-For-Profit Organization |
| 2564424<br>application number                                                                                                                                                       |                | LR-ACA5263/15M-VPI                                                                    |                               |
| 10/28/2024<br>date of report                                                                                                                                                        | OFA            | O.F.A. NUMBER<br>This number issued with the right<br>revoke by the Orthopedic Founda | to correct or                 |
| <i>RESULTS:</i><br>NORMAL: NO EVIDENCE OF CONGENITAL OR ADU<br>(NOTE: THE CONGENITAL CLEARANCE IS CONSIE<br>FROM TEST DATE 10/19/2024.)<br>EXAMINER: CH09-LAURA HATTON, DVM, DACVIM |                | ED HEART DISEASE AUS                                                                  | CULTATION & ECHO              |
| owner                                                                                                                                                                               | OFA eCert      | HAV                                                                                   | ller D 1 M                    |
| ō                                                                                                                                                                                   | Verify QR scan | G.G. KELLER, DVN<br>CHIEF OF VETERI                                                   | I, MS, DACVR                  |
|                                                                                                                                                                                     | www.ofa.org    |                                                                                       |                               |

This electronic OFA certificate was generated on: 10/28/2024

This certification can be verified on the OFA website by entering the dog's registration number into the orange search box located at the top of the page or by scanning the QR code above.

If there are any errors on this certificate, please email CORRECTIONS@OFA.ORG to request a correction.

Orthopedic Foundation for Animals, Inc. 2300 E. Nifong Blvd. Columbia, MO 65201-3806

OFA website: www.ofa.org E-mail address: ofa@ofa.org Phone number: 573-442-0418 Fax number: 573-875-5073